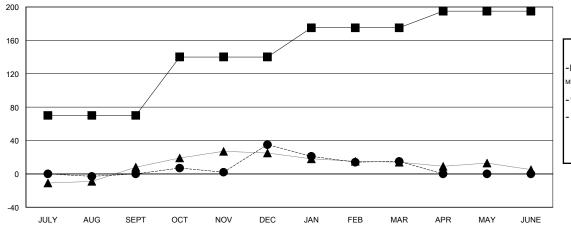

### GOALS AND ACTUAL MEMBERS CUMULATIVE

ASSESSMENT DATA

| <b>=</b> - ( | CURRENT YEAR GOALS FOR NEW |
|--------------|----------------------------|
| IEMBE        | PS.                        |

- - CURRENT YEAR ACTUAL MEMBERS

- ▲ - LAST YEAR ACTUAL MEMBERS

| DROPPED CLUBS: 0 |    |
|------------------|----|
| DROPPED MEMBERS  |    |
| DECEASED         | 9  |
| CLUB CANCELLED   | 0  |
| OTHER            | 88 |
| TOTAL            | 97 |