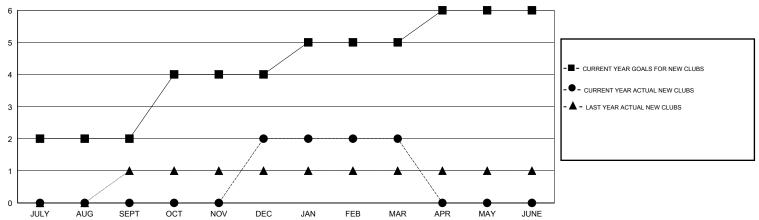

#### GOALS AND ACTUAL NEW CLUBS CUMULATIVE

# GMT: Gary Wong LOCATION CALIFORNIA

GMT CA 1

| Clubs                 |                  |           |                  |                  | Members               |                    |                                     |                    |                  |
|-----------------------|------------------|-----------|------------------|------------------|-----------------------|--------------------|-------------------------------------|--------------------|------------------|
| RESULTS FOR 2014-2015 |                  |           |                  |                  | RESULTS FOR 2014-2015 |                    |                                     |                    |                  |
| QUARTER               | NEW CLUB<br>GOAL | NEW CLUBS | DROPPED<br>CLUBS | NET<br>GAIN/LOSS | QUARTER               | NEW MEMBER<br>GOAL | CHARTER AND<br>NEW MEMBERS<br>ADDED | DROPPED<br>MEMBERS | NET<br>GAIN/LOSS |
| JULY/AUG/SEPT         | 2                | 0         | 0                | 0                | JULY/AUG/SEPT         | 70                 | 28                                  | 28                 | 0                |
| OCT/NOV/DEC           | 2                | 2         | 0                | 2                | OCT/NOV/DEC           | 70                 | 69                                  | 34                 | 35               |
| JAN/FEB/MAR           | 1                | 0         | 0                | 0                | JAN/FEB/MAR           | 35                 | 15                                  | 35                 | -20              |
| APR/MAY/JUNE          | 1                | 0         | 0                | 0                | APR/MAY/JUNE          | 20                 | 0                                   | 0                  | 0                |